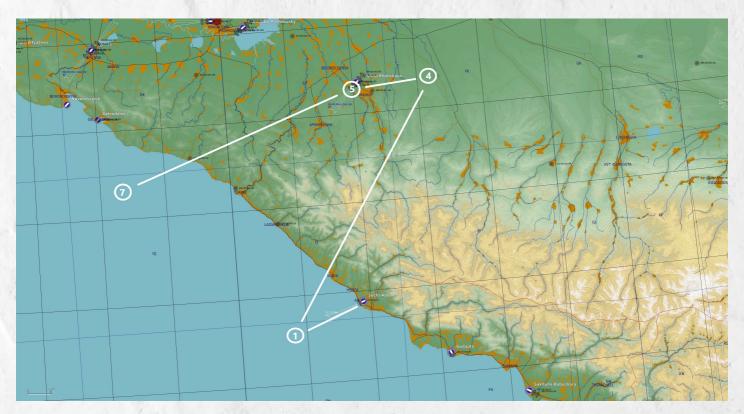

## **OPERATION**

- 1.Eliminate SAM Threat near AB WP4
- 2. Enemy Airbase approx WP 5
- 3.Eliminate MiG-29 on enemy runway
- 4. Eliminate any enemy threats

The design of the missions are trigger based and so it is important that you follow the route and any instructions to realise all the content and pass the mission.

| FLIGHT PLAN - IMPORTANT WAYPOINTS |                      |         |                           |  |  |
|-----------------------------------|----------------------|---------|---------------------------|--|--|
| WP                                | DESCRIPTION          | ELEV FT | REMARKS                   |  |  |
| 1                                 | Egress Sochi AB      | 500     |                           |  |  |
| 2                                 | Transit              | 12000   |                           |  |  |
| 3                                 | Transit              | 15000   |                           |  |  |
| 4                                 | Enemy SAM            | 15000   | Elimanate enemy<br>SAM    |  |  |
| 5                                 | Enemy Aircraft on AB | 15000   | Eliminate 3 parked MIG-29 |  |  |
| 6                                 | Patrol Search        | 20000   | Search for any<br>threats |  |  |
| 7                                 | Transit              | 5000    |                           |  |  |
| 8                                 | RTB                  | 2000    |                           |  |  |